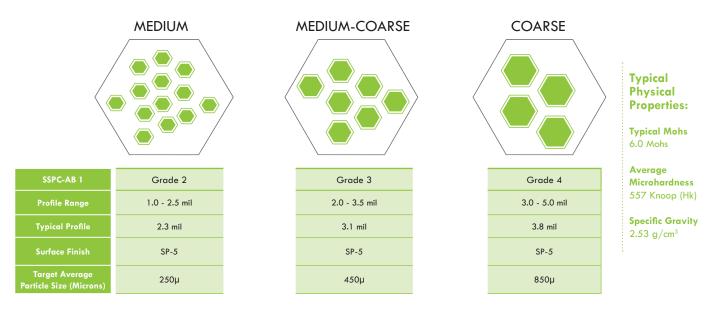

## **GRADATIONS & PROFILE GUIDE**

Available in 50lb bags (40 bags per pallet), super sacks (up to 1.5 tons/3,000 lbs) and bulk.